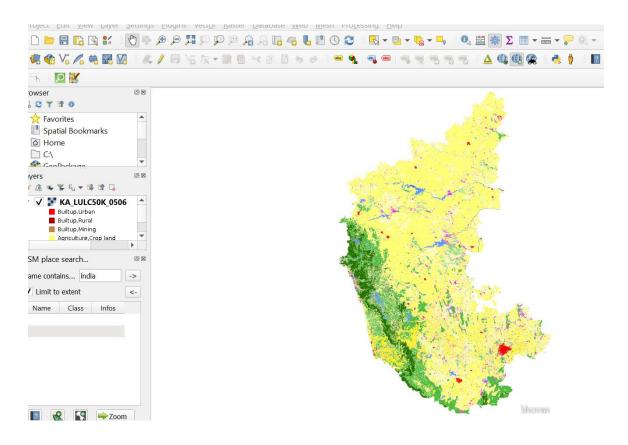

# River Mapping

3 DAY WORKSHOP ON GIS

Submitted by- Yashita Yadav | Yadavyashitao48@gmail.com

# Day 1 - QGIS Tutorial

#### A. DIGITIZING MAP DATA -



#### B. IMPORTING SPREADSHEET







#### C. CREATING DATASET USING GOOGLE EARTH PRO







#### D. PLUGINS



#### E. CREATING CONTOUR LINES



## Day 2 -

#### A. CREATING AND VISUALIZING BUFFER FOR RIVERS





B. CREATING DRAINAGE AND RIVERS NETWORKS FROM DIGITAL ELEVATION MODELS (DEM)



Only able to merge two tiles. Further functions were not done due to grass incompatibility with QGIS and system overload.

#### C. TUTORIAL ON DEM ANALYSIS





### D. TUTORIAL ON MAP PREPARATION