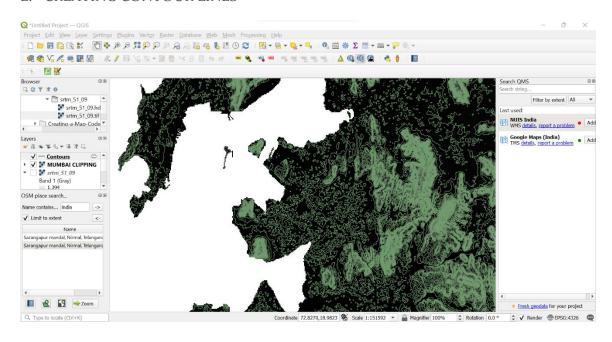

# River Mapping

3 DAY WORKSHOP ON GIS

Submitted by- Yashita Yadav | Yadavyashitao48@gmail.com

# Day 1 - QGIS Tutorial

#### A. DIGITIZING MAP DATA -



#### B. IMPORTING SPREADSHEET







#### C. CREATING DATASET USING GOOGLE EARTH PRO







#### D. PLUGINS



#### E. CREATING CONTOUR LINES



## Day 2 -

#### A. CREATING AND VISUALIZING BUFFER FOR RIVERS





B. CREATING DRAINAGE AND RIVERS NETWORKS FROM DIGITAL ELEVATION MODELS (DEM)



Only able to merge two tiles. Further functions were not done due to grass incompatibility with QGIS and system overload.

#### C. TUTORIAL ON DEM ANALYSIS





### D. TUTORIAL ON MAP PREPARATION