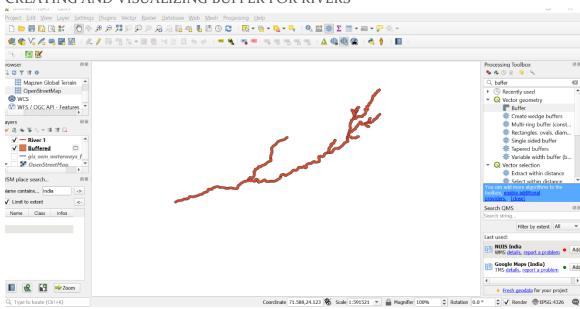

#### A. CREATING AND VISUALIZING BUFFER FOR RIVERS

B. CREATING DRAINAGE AND RIVERS NETWORKS FROM DIGITAL ELEVATION MODELS (DEM)

Only able to merge two tiles. Further functions were not done due to grass incompatibility with QGIS and system overload.