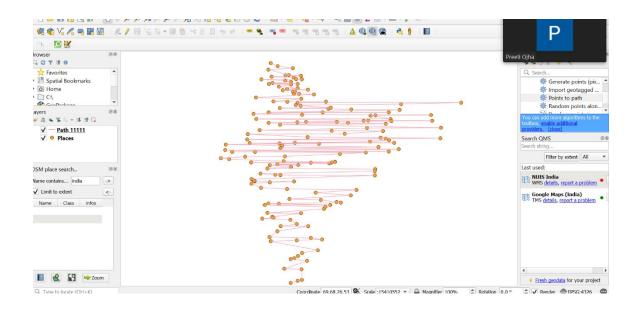

# River Mapping

3 DAY WORKSHOP ON GIS

Submitted by- Yashita Yadav | Yadavyashitao48@gmail.com

# Day 1 - QGIS Tutorial

#### A. DIGITIZING MAP DATA -



#### B. IMPORTING SPREADSHEET







#### C. CREATING DATASET USING GOOGLE EARTH PRO







#### D. PLUGINS



#### E. CREATING CONTOUR LINES



## Day 2 -

#### A. CREATING AND VISUALIZING BUFFER FOR RIVERS





B. CREATING DRAINAGE AND RIVERS NETWORKS FROM DIGITAL ELEVATION MODELS (DEM)



Only able to merge two tiles. Further functions were not done due to grass incompatibility with QGIS and system overload.

#### C. TUTORIAL ON DEM ANALYSIS





### D. TUTORIAL ON MAP PREPARATION