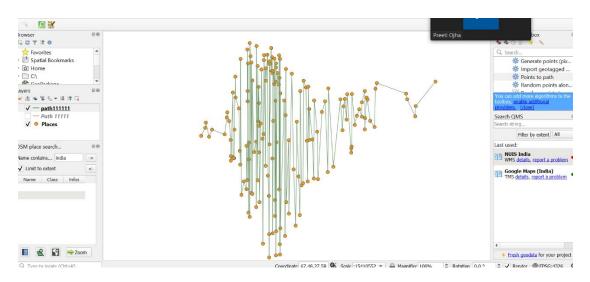

# River Mapping

3 DAY WORKSHOP ON GIS

Submitted by- Yashita Yadav | Yadavyashitao48@gmail.com

# Day 1 - QGIS Tutorial

#### A. DIGITIZING MAP DATA -



#### B. IMPORTING SPREADSHEET







#### C. CREATING DATASET USING GOOGLE EARTH PRO







#### D. PLUGINS



#### E. CREATING CONTOUR LINES



## Day 2 -

#### A. CREATING AND VISUALIZING BUFFER FOR RIVERS





B. CREATING DRAINAGE AND RIVERS NETWORKS FROM DIGITAL ELEVATION MODELS (DEM)



Only able to merge two tiles. Further functions were not done due to grass incompatibility with QGIS and system overload.

#### C. TUTORIAL ON DEM ANALYSIS





### D. TUTORIAL ON MAP PREPARATION