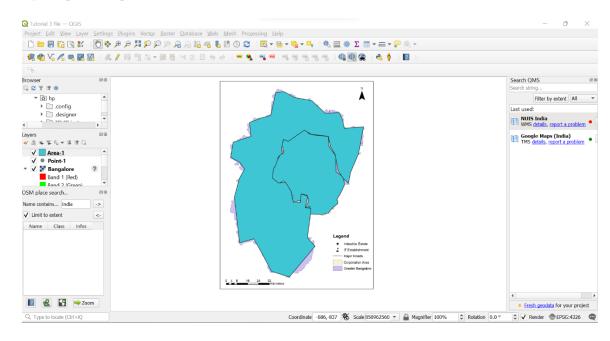

# River Mapping

3 DAY WORKSHOP ON GIS

Submitted by- Yashita Yadav | Yadavyashitao48@gmail.com

# Day 1 - QGIS Tutorial

#### A. DIGITIZING MAP DATA -



#### B. IMPORTING SPREADSHEET







#### C. CREATING DATASET USING GOOGLE EARTH PRO







#### D. PLUGINS



#### E. CREATING CONTOUR LINES



## Day 2 -

#### A. CREATING AND VISUALIZING BUFFER FOR RIVERS





B. CREATING DRAINAGE AND RIVERS NETWORKS FROM DIGITAL ELEVATION MODELS (DEM)



Only able to merge two tiles. Further functions were not done due to grass incompatibility with QGIS and system overload.

#### C. TUTORIAL ON DEM ANALYSIS





### D. TUTORIAL ON MAP PREPARATION