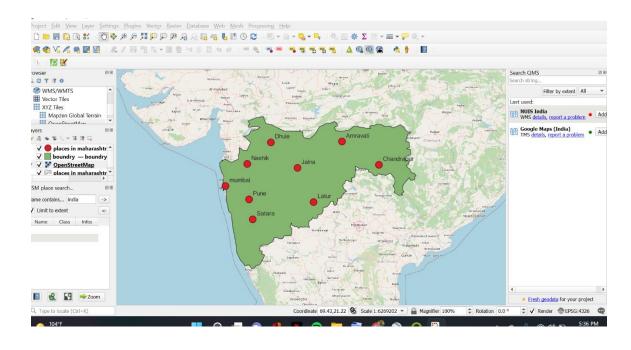

# River Mapping

3 DAY WORKSHOP ON GIS

Submitted by- Yashita Yadav | Yadavyashitao48@gmail.com

# Day 1 - QGIS Tutorial

#### A. DIGITIZING MAP DATA -



#### B. IMPORTING SPREADSHEET







#### C. CREATING DATASET USING GOOGLE EARTH PRO







#### D. PLUGINS



#### E. CREATING CONTOUR LINES



## Day 2 -

#### A. CREATING AND VISUALIZING BUFFER FOR RIVERS





B. CREATING DRAINAGE AND RIVERS NETWORKS FROM DIGITAL ELEVATION MODELS (DEM)



Only able to merge two tiles. Further functions were not done due to grass incompatibility with QGIS and system overload.

#### C. TUTORIAL ON DEM ANALYSIS





### D. TUTORIAL ON MAP PREPARATION