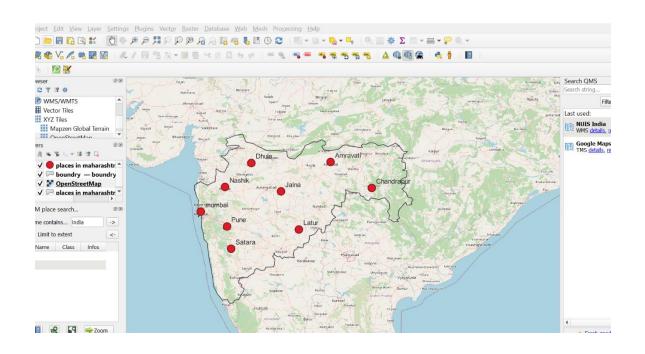

# River Mapping

3 DAY WORKSHOP ON GIS

Submitted by- Yashita Yadav | Yadavyashitao48@gmail.com

# Day 1 - QGIS Tutorial

#### A. DIGITIZING MAP DATA -



#### B. IMPORTING SPREADSHEET







#### C. CREATING DATASET USING GOOGLE EARTH PRO







#### D. PLUGINS



#### E. CREATING CONTOUR LINES



## Day 2 -

#### A. CREATING AND VISUALIZING BUFFER FOR RIVERS





B. CREATING DRAINAGE AND RIVERS NETWORKS FROM DIGITAL ELEVATION MODELS (DEM)



Only able to merge two tiles. Further functions were not done due to grass incompatibility with QGIS and system overload.

#### C. TUTORIAL ON DEM ANALYSIS





### D. TUTORIAL ON MAP PREPARATION