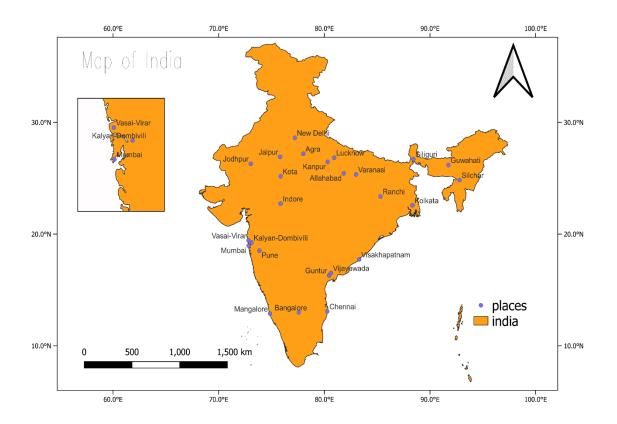

# River Mapping

3 DAY WORKSHOP ON GIS

Submitted by- Yashita Yadav | Yadavyashitao48@gmail.com

# Day 1 - QGIS Tutorial

#### A. DIGITIZING MAP DATA -



#### B. IMPORTING SPREADSHEET







#### C. CREATING DATASET USING GOOGLE EARTH PRO







#### D. PLUGINS



#### E. CREATING CONTOUR LINES



## Day 2 -

#### A. CREATING AND VISUALIZING BUFFER FOR RIVERS





B. CREATING DRAINAGE AND RIVERS NETWORKS FROM DIGITAL ELEVATION MODELS (DEM)



Only able to merge two tiles. Further functions were not done due to grass incompatibility with QGIS and system overload.

#### C. TUTORIAL ON DEM ANALYSIS





### D. TUTORIAL ON MAP PREPARATION