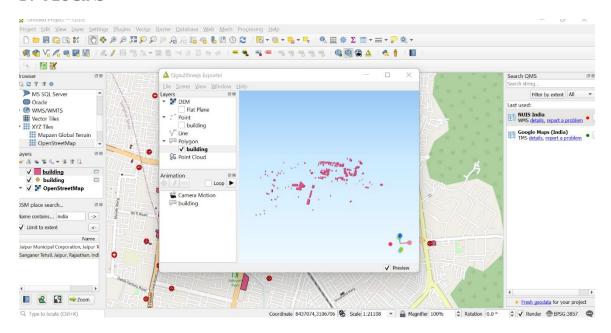

# River Mapping

3 DAY WORKSHOP ON GIS

Submitted by- Yashita Yadav | Yadavyashitao48@gmail.com

# Day 1 - QGIS Tutorial

#### A. DIGITIZING MAP DATA -



#### B. IMPORTING SPREADSHEET







#### C. CREATING DATASET USING GOOGLE EARTH PRO







#### D. PLUGINS



#### E. CREATING CONTOUR LINES



## Day 2 -

#### A. CREATING AND VISUALIZING BUFFER FOR RIVERS





B. CREATING DRAINAGE AND RIVERS NETWORKS FROM DIGITAL ELEVATION MODELS (DEM)



Only able to merge two tiles. Further functions were not done due to grass incompatibility with QGIS and system overload.

#### C. TUTORIAL ON DEM ANALYSIS





### D. TUTORIAL ON MAP PREPARATION