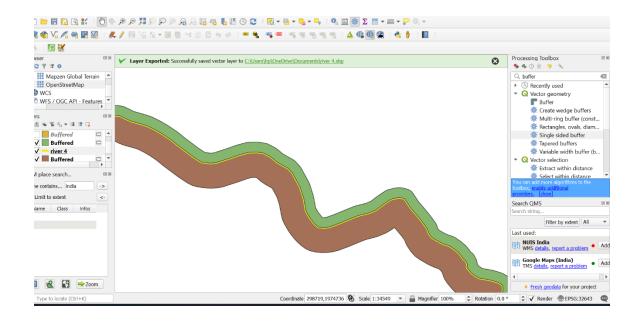

#### A. CREATING AND VISUALIZING BUFFER FOR RIVERS

B. CREATING DRAINAGE AND RIVERS NETWORKS FROM DIGITAL ELEVATION MODELS (DEM)

Only able to merge two tiles. Further functions were not done due to grass incompatibility with QGIS and system overload.